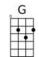

## Creep - Radiohead

Picked Intro:

When you were here before

Couldn't look you in the eye

You're just like an angel

Your skin makes me cry

You float like a feather

In a beautiful world