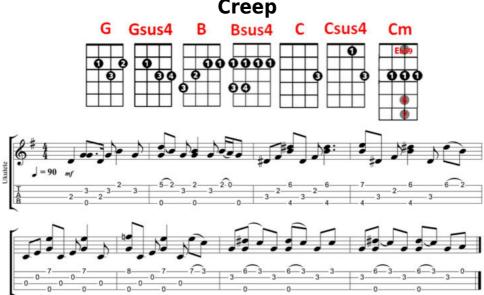

```
(NB avancé: sur tout le morceau le début de la deuxième mesure est joué sur l'accord sus4 comme noté ci-dessous)
                           ] [ Gsus4 | G
                                                    Transition *:[Du(xxxx)Du(xxxxxxxx)]
Couplets: [D~ D' dU' U' UduD'] [D~ udu|D' U' UduD']
                               ] [ Gsus4 | G
[G]x2
                                                       [B]x2
When you were here before,
                                 couldn't look you in the eye
                [C]x2
                                                 [Cm]x2
You're just like an angel,
                               your skin makes me cry
              [G]x2
                                          [B]x2
You float like a feather
                           in a beautiful world
             [C]x2
                                            [Cm]*x2
                          you're so fucking special
I wish I was special,
                                                                 [Cm] [Cm6]~
                     [B]x2
                                                   [C]x2
But I'm a creep, I'm a weirdo. What the hell am I doing here? I don't belong here
               [G]x2
                                    [B]x2
                                                       [C]x2
I don't care if it hurts I want to have control I want a perfect body I want a perfect soul
                                  [B]x2
                                                       [C]x2
I want you to notice when I'm not around you're so fucking special I wish I was special
           [G]x2
                      [B]x2
                                                    [C]x2
                                                                   [Cm] [Cm6]~
But I'm a creep, I'm a weirdo. What the hell am I doing here? I don't belong here
[G]x2
                          [B]x2
                                                      [Cm]x2
                                  [C]x2
                                 she's running out She runs, runs, runs, runs
She's
          running out the door
[G]x2
        [B]x2
                  [C]x2 [Cm]x2
Runs
                   Runs
                  [G]x2
                                      [B]x2
                                                            [C1x2
Whatever makes you happy Whatever you want you're so fucking special I wish I was special
        [G]x2
                      [B]x2
                                                 [C1x2
But I'm a creep, I'm a weirdo. What the hell am I doing here?
        [Cm7 Cm6] [Cm Eb69]
I don't belong here
                         I don't belong here
```