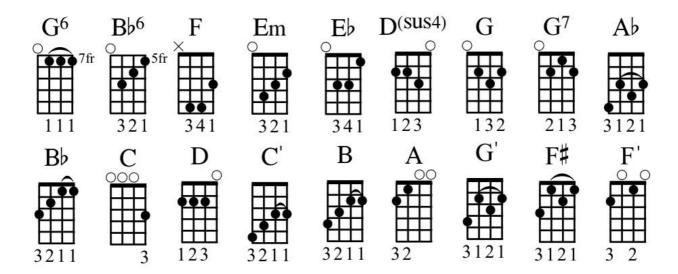

# INTRO

G6 Bb6 F Em Eb Dsus4

#### VERSE 1

Bb6 F G6 Em In my eyes, indisposed, in disguises no one knows Eb Dsus4 G G7 Ab Hides the face, lies the snake, the sun in my disgrace G6 Bb6 F Em Boiling heat, summer stench, 'neath the black the sky looks dead Dsus4 G7 Ab Eb G Call my name through the cream, and I'll hear you scream again

# CHORUS

EbDsus4Black hole sun, won't you comeGG7BbAnd wash away the rainEbDsus4Black hole sun, won't you comeCDWon't you come, won't you come

## VERSE 2

G6 Bb6 F Em Stuttering, cold and damp, steal the warm wind tired friend Eb Dsus4 G G7 Ab Times are gone for honest men, and sometimes far too long for snakes Bb6 G6 Em F In my shoes, a walking sleep, and my youth I pray to keep Dsus4 Eb G G7 Ab Heaven send hell away, no one sings like you anymore

## **CHORUS 2**

Dsus4 G G7 Eb Bb Black hole sun, won't you come, and wash away the rain Dsus4 С Bb Eb Black hole sun, won't you come, won't you come Dsus4 G Bb Eb G7 Black hole sun, won't you come, and wash away the rain Dsus4 Eb С Black hole sun, won't you come, won't you come

#### MIDDLE

BbDsus4C(Black hole sun, black hole sun)Won't you comeBbDsus4C(Black hole sun, black hole sun)Won't you comeBbDsus4C(Black hole sun, black hole sun)Won't you comeBbDsus4(Black hole sun, black hole sun)Won't you comeBbDsus4(Black hole sun, black hole sun)

# SOLO

C' B A B C' G' F# F' x6 F' G

#### VERSE 3

G6 Bb6 F Em Hang my head, drown my fear, 'till you all just disappear

#### OUTRO

C' B A B C' G' F# F' F' G