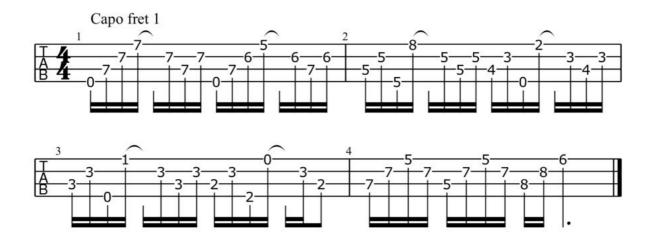

lack hole sun, black hole sun)Won't you comeBbDsus4C(Black hole sun, black hole sun)Won't you comeBbDsus4(Black hole sun, black hole sun)Won't you comeBbDsus4(Black hole sun, black hole sun)

# SOLO

C' B A B C' G' F# F' x6 F' G

#### VERSE 3

G6 Bb6 F Em Hang my head, drown my fear, 'till you all just disappear

#### **CHORUS 2**

#### MIDDLE

Dsus4 Bb С (Black hole sun, black hole sun) Won't you come Bb Dsus4 С (Black hole sun, black hole sun) Won't you come Bb Dsus4 С (Black hole sun, black hole sun) Won't you come Dsus4 Bb С (Black hole sun, black hole sun) Won't you come Bb Dsus4 С (Black hole sun, black hole sun) Won't you come Dsus4 Bb С (Black hole sun, black hole sun) Won't you come Bb Dsus4 С Bb Dsus4 Won't you come

#### OUTRO

C' B A B C' G' F# F' F' G

#### **VERSE PICKING**