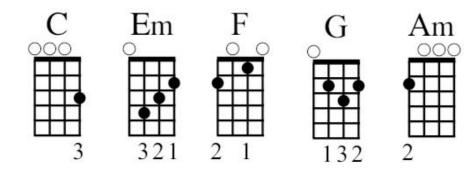

#### INTRO

C Em F G

# VERSE 1

С (Christmas) The snow's coming down Em (Christmas) I'm watching it fall F (Christmas) Lots of people around G (Christmas) Baby please come home С (Christmas) The church bells in town Em (Christmas) Are ringing a song F (Christmas) What a happy sound G (Christmas) Baby please come home

# BRIDGE

C Am They're singing deck the halls, but it's not like Christmas at all F G 'Cause I remember when you were here, and all the fun we had last year

#### VERSE 2

C (Christmas) Pretty lights on the trees Em (Christmas) I'm watching them shine F (Christmas) You should be here with me G (Christmas) Baby please come home

# SOLO

C Em F G

#### BRIDGE

VERSE 3

C (Christmas) If there was a way Em (Christmas) I'd hold back these tears F (Christmas) But it's Christmas day G (Please) Please x6 C Baby please come home

# OUTRO

Am Baby please come home F Baby come home G Baby come on home C Am F G (Ad libs)