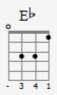

#### VERSE 1

Eb Bb F x2

#### VERSE 1

Eb Bb F x4

#### **MIDDLE**

Eb F

Stay up, we're falling

Eb F

Stay up, we're falling down

Eb F

Stay up, only know

Eb F

## **CHORUS**

Eb Gm Bb F
Stay up, we're falling up
Eb Gm Bb F
Stay with me, my heart it knows
Eb Gm Bb F
If you should, God only knows
Eb Gm Bb F
Lay on me, my heart it knows

Eb Gm Bb F x4

Eb Gm Bb F
Stay up with me, my heart it knows
Eb Gm Bb F
Stay up with me, my heart it knows