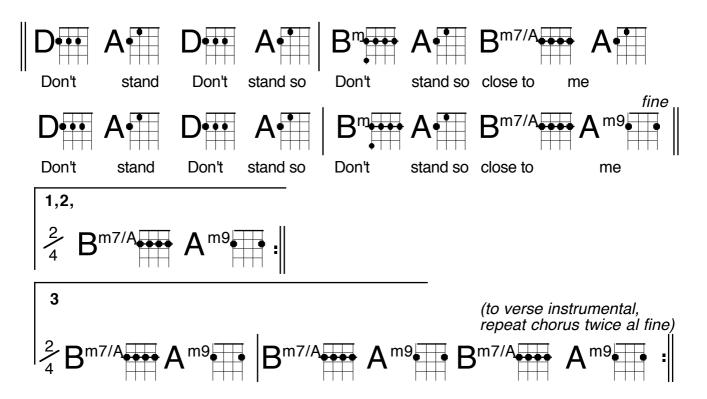

## Don't Stand so Close to Me by the Police

(A very very simplified version)

Young teacher the subject of Her friends are so jealous, Loose talk in the class room

school girl fantasy.

to hurt they try and try.

you know how bad girls get

knows what she wants to be.

to be the teacher's pet

She wants him so badly, Sometimes it's not so easy Strong words in the staff room the accusations fly

Inside her there's longing, Temptation frustration It's no use he sees her

this girl's an open page so bad it makes him cry he starts to shake and cough,

Book marking she's so close now. This girl is half his age. Wet bus stop she's waiting, His car is warm and dry just like the old man in

that book by Nabakov.