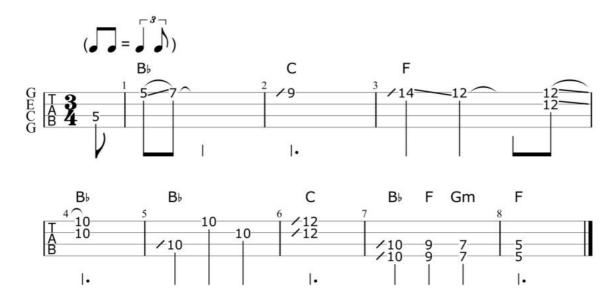

b C Bb F Gm F

# **VERSE 1**

F

Who keeps on trusting you

Bb F

When you've been cheating

F C

And spending your nights on the town

Bb F

And who keeps on saying

Bb F

That he still wants you

F C

When you're through running around

Bb F

And who keeps on loving you,

BD F

When you've been lying

F C

Saying things ain't what they seem

### **CHORUS**

Bb C

God does but I don't

F Bb

God will but I won't

Bb

And that's the difference

C Bb F Gm F

Between God and me

3b

God does but I don't

Bb

God will but I won't

Bb

And that's the difference

C Bb F Gm F

Between God and me

### **SOLO**

Bb C F Bb Bb C Bb F Gm F

# **VERSE 2**

Bb I

So who says he'll forgive you

Bb F

And says that he'll miss you

= (

And dream of your sweet memory

#### **CHORUS**

#### **INTRO TAB**