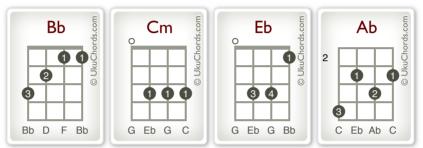

## HEARTACHE ON THE BIG SCREEN

# by 5 Seconds Of Summer



Intro -x2-: Eb Bb Cm Ab

### Verse:

Started out like, in the movies But it ended, like a bad dream Curtain opened, heard the crowd roar

This ones a repeat, seen it before

#### Pre-Chorus:

Rewind to the start before it all went wrong Whats going on?

Fast forward to the end, after everyone's gone home And they've forgotten it all

#### Chorus:

This ain't a movie that I wanna see Ab a tragic story, starring you and me Yell cut we're stuck inside this scene This is heartache on the big screen The clock is ticking, and I'm out of time The camera's rolling, and I've forgot my lines

1/3

```
Eb
              Bb
My script is ripped and now I see
This is heartache on the big screen
Interlude: Eb Bb Cm
This is heartache on the big screen
Verse:
Curtain closes, oh that's cliche
Like a story,