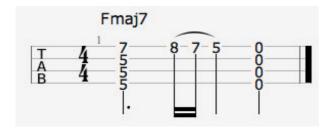

that I've read

Fmaj7 F6 Fmaj7 F6 Dm11 C Dm11 C Dm11

Is confused when my heart won't align with my head

#### **CHORUS**

Am11 G6 Dm11 C6

Summer comes kisses the fi - i - i - ields

Am11 G6 Fmaj7 F6

But this heart won't beat forever

Am11 G6 Dm11 C6

Seasons pass with greater ease

Am11 G6 Fmaj7 F6

But this heart won't beat forever

# VERSE 2

Dm11 C6 Dm11 C6 Em11 C6 Em11 C6
Held to the cord of my ambition hemmed by the wayside
Dm11 C6 Dm11 C6 Em11 C6 Em11 C6
But this pull on my hand begs me to be free

# **PRE-CHORUS**

# CHORUS x2

# **VERSE 3**

Heartbeat carries on
Dm11 C6 Em11 C6 Em11 C6
I'm looking for a way over my
Dm11 C6 Dm11 C6
Mountain clothed in sun I'm hoping I don't run out of time

# CHORUS x2

# **OUTRO**

Dm11 C6 Dm11 C6 Em11 C6 Em11 C6

# **Lick in the Pre-Chrous**