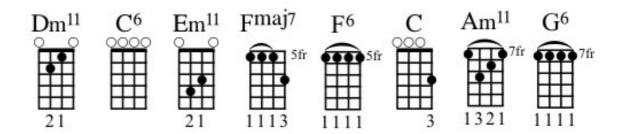

#### **INTRO**

Dm11 C6 Dm11 C6 Em11 C6 Em11 C6 x2

#### **VERSE 1**

Dm11 C6 Dm11 C6 Em11 C6 Em11 C6

All of these dreams that I have searched lie over the mountain

Dm11 C6 Dm11 C6 Em11 C6 Em11 C6

But the sun on my skin makes me want to stay

# **PRE-CHORUS**

Fmaj7 F6 Fmaj7 F6 Dm11 C Dm11 C Dm11

For my mind that absorbs the things that I've read

Fmaj7 F6 Fmaj7 F6 Dm11 C Dm11 C Dm11

Is confused when my heart won't align with my head

#### **CHORUS**

Am11 G6 Dm11 C6

Summer comes kisses the fi - i - i - ields

Am11 G6 Fmaj7 F6

But this heart won't beat forever

Am11 G6 Dm11 C6

Seasons pass with greater ease

Am11 G6 Fmaj7 F6

# VERSE 2

Dm11 C6 Dm11 C6 Em11 C6 Em11 C6
Held to the cord of my ambition hemmed by the wayside
Dm11 C6 Dm11 C6 Em11 C6 Em11 C6
But this pull on my hand begs me to be free

# **VERSE 3**

Heartbeat carries on
Dm11 C6 Em11 C6 Em11 C6
I'm looking for a way over my
Dm11 C6 Dm11 C6
Mountain clothed in sun I'm hoping I don't run out of time

# **OUTRO**

Dm11 C6 Dm11 C6 Em11 C6 Em11 C6