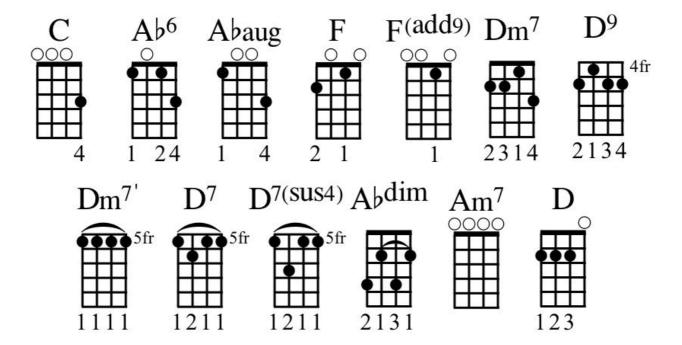

# **INTRO**

C Ab6 Abaug F Fadd9

#### **VERSE 1**

C Ab6 F Fadd9 C Ab6 Abaug F Fadd9 I keep your picture beside my bed

Ab6 Fadd9 C Ab6 Abaug F Fadd9 And I still remember everything you said

F Fadd9 C Ab6 Abaug F Fadd9 Ab6 I always thought our love was so right I guess, I was wrong

Fadd9 Ab6 Abaug F Fadd9 I always thought you'd be by my side, mama, now you're gone

#### **CHORUS**

What I wanna know baby

C

What we had was good

Dm7 D9 Dm7' D7 D7sus4 C Ab6 Abaug F Fadd9 C Ab6 Abaug F Fadd9 How come you don't call me anymore?

## VERSE 2

C Ab6 F Fadd9 C Ab6 Abaug F Fadd9

I still light the fire on a rainy night

C Ab6 F Fadd9 C Ab6 Abaug F Fadd9

I still like it better when you're holding me tight

C Ab6 F Fadd9 C Ab6 Abaug F Fadd9 Everybody said, everybody said that we should never part

C Ab6 F Fadd9 C Ab6 Abaug F Fadd9 Tell me baby, baby, baby why, why you wanna go and break my heart?

### **BRIDGE**

F Abdim

Sometimes it feels like I'm gonna die

Am7 D

If you don't call me, mama, girl, you gotta try

Dm7 D9 Dm7' D7 D7sus4

Down on my knees begging you, please, please

#### **OUTRO**

C Ab6 Abaug F Fadd9 repeat to fade