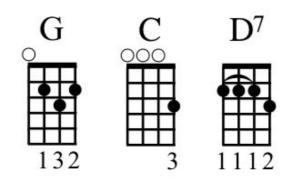

#### **INTRO**

| G | G | G | G |
|---|---|---|---|
| G | G | С | G |

## **VERSE 1**

G
I don't care what your momma says, Christmastime is near
C
G
I don't care what your daddy says, Christmas is full of cheer
D7
C
All I know is that Santa's sleigh, is making its way to the U.S.A.
G
G
I wish it was Christmas today, I wish it was Christmas today

#### **VERSE 2**

G
I don't care what the neighbours say, Christmas will soon be here
C
G
I don't care if you think it's a lie, Christmastime is dear
D7
C
I don't care about anything, except hearing those sleigh bells a-ring-a-ding, ding
G
G
I wish it was Christmas today, I wish it was Christmas today