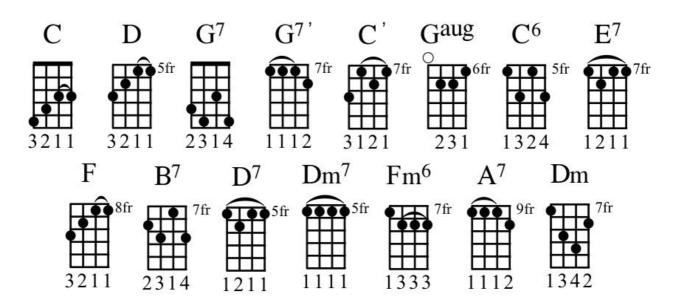

# **INTRO**

C

You know it's a sin, to tell a lie

G7 C

Still you keep saying I love you

C D

It may be true, I wish I knew

D G7 G7'

## **CHORUS**

C' Gaug C6

Be sure its true, when you say I love you
C' E7 F

Its a sin to tell a lie
G7' B7 C'

Millions of hearts have been broken

D7 Dm7 G7

Just because these words were spoken

C Gaug C6

I love you, yes I do, I love you

C' E7 F A7 Dm

And if you break my heart I'll die

F Fm6 C' A7

So be sure its true, when you say, "I love you"

D7 G7 C G7

It's a sin to tell a lie

# **SHORT CHORUS**

С Gaug C6 I love you, yes I do, I love you C' E7 F A7 Dm And if you break my heart I'll die F Fm6 C' **A7** So be sure its true, when you say, "I love you" G7 C D7 It's a sin to tell a lie

## **OUTRO CHORUS**

C'

Gaug C6 Be sure its true, when you say I love you C' E7 F Its a sin to tell a lie B7 C' Millions of hearts have been broken D7 Dm G7 Just because these words were spo - ken С Gaug C6 I love you, yes I do, I love you C' E7 F A7 Dm And if you break my heart I'll die Fm6 C' So be sure its true, when you say, "I love you" D7 G7 C It's a sin to tell a lie