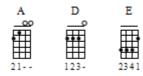

### VERSE 1

A

You hit me once, I hit you back

D

You gave a kick, I gave a slap

A

You smashed a plate over my head

E D A E