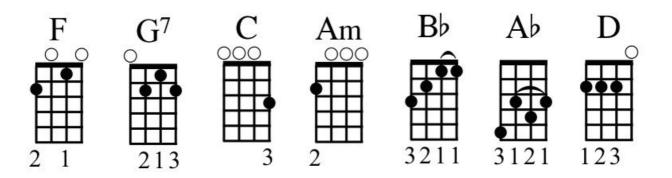

### VERSE 1

F G7 I know I'm not that tall C I know I'm not that smart Am F But let me drive my van into your heart G7 C Let me drive my van into your heart

# VERSE 2

F G7 I know I'm not that rich C I'm trying to get my start Am F So let me drive my van into your heart G7 C Let me drive my van into your heart

# MIDDLE

Bb And if we look out of place F Well, baby, that's okay Ab I'll drive us into outer space D G7 Where we can't hear what people say

ukulelehunt.com

#### VERSE 3

F G7 I know I don't have a plan C Am I'm working on that part F At least I've got a van G7 Am So let me drive my van into your heart

### OUTRO

F Let me drive my van into your heart G7 Am Let me drive my van into your heart F Let me drive my van into your heart G7 C Let me drive my van into your heart