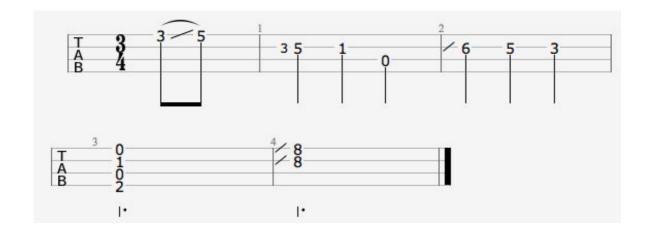

|
| F F Bb F                                                                          |
| And they all play on the golf course, and drink their martinis dry  Am F C7       |
| And they all have pretty children, and the children go to school  F  Bb  F        |
| And the children go to summer camp, and then to the university  F  C7  F  C7  F   |
| Where they all are put in boxes, and they come out all the same                   |

## **VERSE 4**

F F Bb F

Boys go into business, and marry and raise a family

Am Gm F C

In boxes made of ticky-tacky, and they all look just the same F Bb F

There's a pink one, and a green one, and a blue one, and a yellow one F C7 F C7 F

And they're all made out of ticky-tacky, and they all look just the same

## **OUTRO LICK**