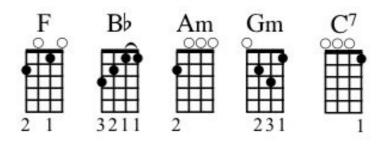

## Walk off the Earth/Malvina Reynolds

| VERSE 1                                                                           |
|-----------------------------------------------------------------------------------|
| F F Bb F                                                                          |
| Little boxes on the hillside, little boxes made of ticky-tacky  Am Gm F C7        |
| Little boxes on the hillside, little boxes all the same  F  Bb  F                 |
| There's a pink one, and a green one, and a blue one, and a yellow one F C7 F C7 F |
| And they're all made out of ticky-tacky, and they all look just the same          |
| VERSE 2                                                                           |
| F F Bb F                                                                          |
| And the people in the houses, all went to the university  Am Gm F C7              |
| Where they were put in boxes, and they came out all the same  F  Bb  F            |
| And there's doctors, and lawyers, and business executives  F  C7  F  C7  F        |
| And they're all made out of ticky-tacky, and they all look just the same          |
| VERSE 3                                                                           |
| F F Bb F                                                                          |
| And they all play on the golf course, and drink their martinis dry  Am F C7       |
| And they all have pretty children, and the children go to school  F  Bb  F        |
| And the children go to summer camp, and then to the university  F  C7  F  C7  F   |
| Where they all are put in boxes, and they come out all the same                   |

## **VERSE 4**

F F Bb F

Boys go into business, and marry and raise a family

Am Gm F C

In boxes made of ticky-tacky, and they all look just the same F Bb F

There's a pink one, and a green one, and a blue one, and a yellow one F C7 F C7 F