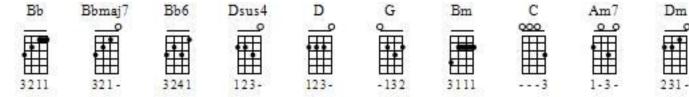

## **Merry Christmas Everybody**

(1) = A (3) = C 2 = E ④ = G Slade

Bb Bbmaj7

INTRO

Bb Bbmaj7 Bb6 Bb Dsus D

## VERSE 1

G Bm D Dsus4 D Are you hanging up a stocking on your wall D Dsus4 D Bm G It's the time that every Santa has a ball С G Does he ride a red nosed reindeer? С G Does he turn up on his sleigh? Am7 С D Do the fairies keep him sober for a day?

CHORUS

G Bm Bb D So here it is Merry Christmas everybody's having fun G Bm Look to the future now Bb Bbmaj7 Bb6 Bb Dsus D It's only just begun

VERSE 2 D Dsus4 D Bm G Are you waiting for the family to arrive? Bm D Dsus4 D G Are you sure you got the room to spare inside? С G Does your granny always tell ya С G That the old songs are the best? Am7 D C Then she's up and rock 'n' rollin' with the rest

## CHORUS

## BRIDGE

Dm Bb What will your daddy do Dm Bb When he sees your Mama kissin' Santa Claus? С D Ah ah VERSE 3 Bm D G Are you hanging up a stocking on your wall? Bm D G Are you hoping that the snow will start to fall? С G Do you ride on down the hillside С G In a buggy you have made? Am7 D С When you land upon your head then you've been Slade

CHORUS rpt to end