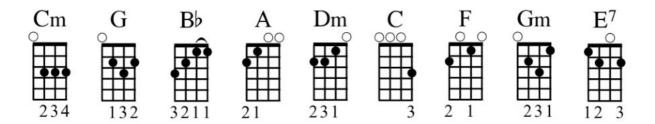

### **INTRO**

Cm G Bb A Dm A Dm C Bb F Gm F E7 A

#### **VERSE**

Cm G Bb A Dm A Dm C Rain down, rain down, come on rain down on me F Gm F E7 From a great height, from a great height, height Dm C Cm G Bb A Dm A Rain down, rain down, come on rain down on me F Gm F E7 From a great height, from a great height, height

#### **VERSE**

Cm G Bb A
That's it, sir, you're leaving, the crackle of pigskin
Dm A Dm C
The dust and the screaming, the yuppies networking
Bb F Gm F
The panic, the vomit, the panic, the vomit
E7
God loves his children, God loves his children, yeah