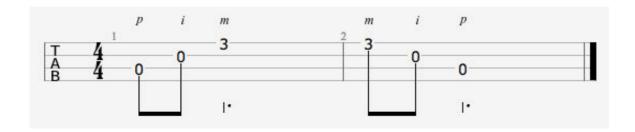

#### RIFF 2

#### **VERSE 2**

Riff 2

My friends and I we've cracked the code

Riff 2

We count our dollars on the train to the party

Riff 2

And everyone who knows us knows that we're fine with this

Riff 2