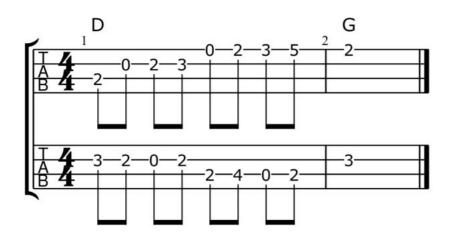

---|--|--|--|--|
| Satellite's gone, Way up to Mars          |     |   |   |  |  |  |  |
| G                                         | A7  |   | С |  |  |  |  |
| It will soon be filled, With parking cars |     |   |   |  |  |  |  |
| Em                                        | D C |   |   |  |  |  |  |
| I watched it for a little while           |     |   |   |  |  |  |  |
| A7                                        |     | С |   |  |  |  |  |
| I love to watch things on TV              |     |   |   |  |  |  |  |

# **CHORUS**

**MIDDLE** 

G D C D

I've been told that you've been bold

C D G

With Harry, Mark and John

G D Em D

Monday, Tuesday, Wednesday to Thursday

C D G

With Harry, Mark and John

# **VERSE 1**

# **CHORUS**

**OUTRO** 

G A7 C G

Satellite of love x4

# **LICKS**