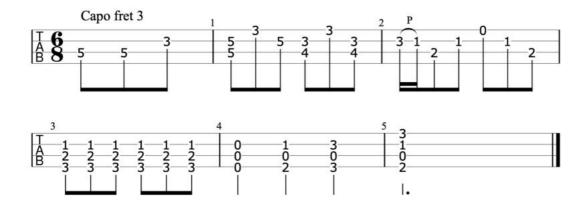

Love



# Queen



Capo 3rd Fret

#### **INTRO**

F C Dm F6 Dm
Can a - ny - bo - dy find me
F C F
Somebody to love?

F C Dm Bb C

## **VERSE 1**

С Dm Each morning I get up I die a little F G7 Can barely stand on my feet F C Dm Take a look in the mirror G7 And cry, Lord what you're doing to me G7 I have spent all my years in believing you G7 C Bb But I just can't get no relief, Lord





#### Got no feel, I got no rhythm F G7 I just keep losing my beat С Dm I'm ok, I'm alright G7 Ain't gonna face no defeat G7 C I just gotta get out of this prison cell G7 С Bb Someday I'm gonna be free, Lord

## **ACCAPELLLA SECTION**

Find me somebody to love x17,832

#### OUTRO

F C Dm F6 F
Can anybody find me somebody tooooooo loooooove?

C6 Dm Bb F
Find me somebody to love (repeat to end)

# **INTRO**



# **SOLO**



ukulelehunt.com