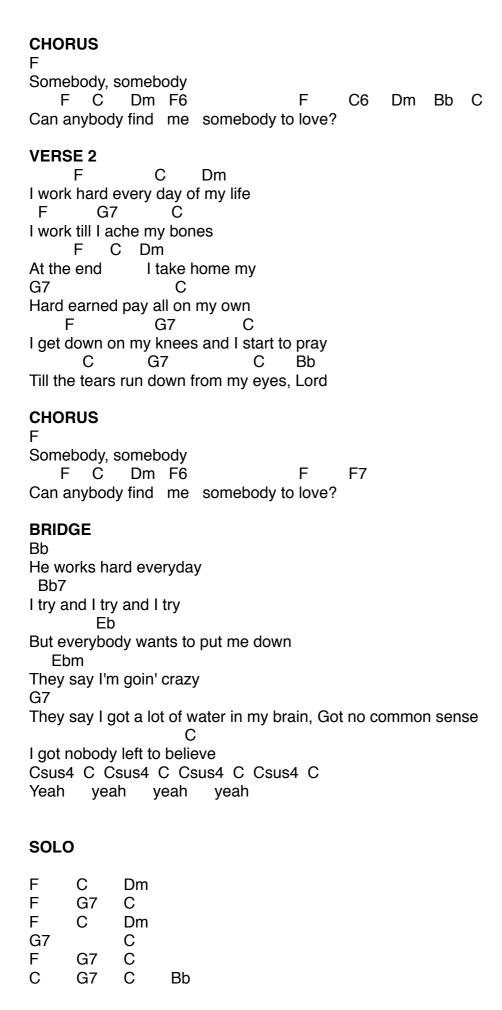

#### **INTRO**

F C Dm F6 Dm
Can a - ny - bo - dy find me
F C F
Somebody to love?

F C Dm Bb C

## **VERSE 1**

С Dm Each morning I get up I die a little F G7 Can barely stand on my feet F C Dm Take a look in the mirror G7 And cry, Lord what you're doing to me G7 I have spent all my years in believing you G7 C Bb But I just can't get no relief, Lord

#### Got no feel, I got no rhythm F G7 I just keep losing my beat С Dm I'm ok, I'm alright G7 Ain't gonna face no defeat G7 C I just gotta get out of this prison cell G7 С Bb Someday I'm gonna be free, Lord

#### OUTRO

F C Dm F6 F
Can anybody find me somebody tooooooo loooooove?

C6 Dm Bb F
Find me somebody to love (repeat to end)