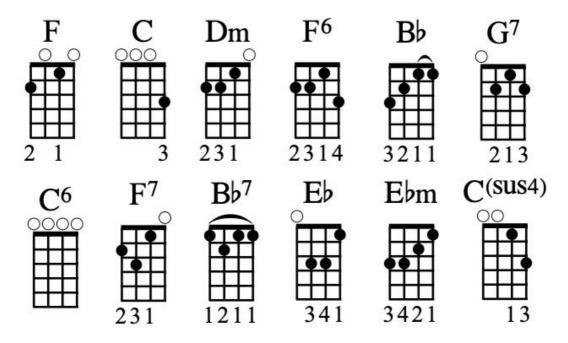

#### **INTRO**

F C Dm F6 Dm
Can a - ny - bo - dy find me
F C F
Somebody to love?

F C Dm Bb C

## **VERSE 1**

С Dm Each morning I get up I die a little F G7 Can barely stand on my feet F C Dm Take a look in the mirror G7 And cry, Lord what you're doing to me G7 I have spent all my years in believing you G7 C Bb But I just can't get no relief, Lord

#### Got no feel, I got no rhythm F G7 I just keep losing my beat С Dm I'm ok, I'm alright G7 Ain't gonna face no defeat G7 C I just gotta get out of this prison cell G7 С Bb Someday I'm gonna be free, Lord

#### OUTRO

F C Dm F6 F
Can anybody find me somebody tooooooo loooooove?

C6 Dm Bb F
Find me somebody to love (repeat to end)