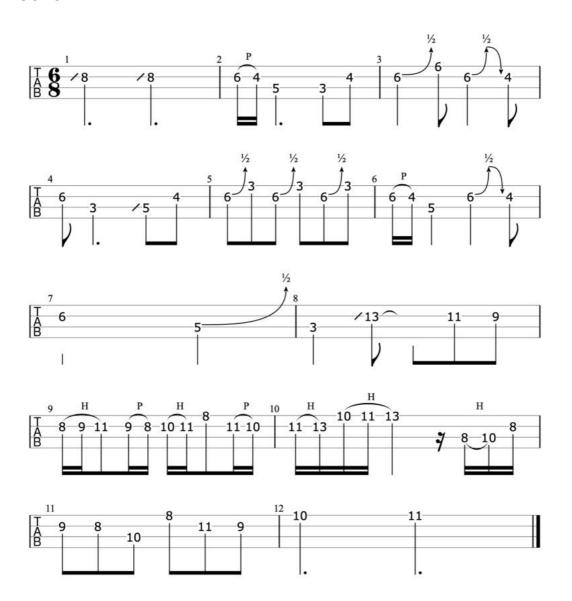

n



Capo 3rd Fret

#### **INTRO**

F C Dm F6 Dm
Can a - ny - bo - dy find me
F C F
Somebody to love?

F C Dm Bb C

## **VERSE 1**

С Dm Each morning I get up I die a little F G7 Can barely stand on my feet F C Dm Take a look in the mirror G7 And cry, Lord what you're doing to me G7 I have spent all my years in believing you G7 C Bb But I just can't get no relief, Lord





#### Got no feel, I got no rhythm F G7 I just keep losing my beat С Dm I'm ok, I'm alright G7 Ain't gonna face no defeat G7 C I just gotta get out of this prison cell G7 С Bb Someday I'm gonna be free, Lord

## **ACCAPELLLA SECTION**

Find me somebody to love x17,832

#### OUTRO

F C Dm F6 F
Can anybody find me somebody tooooooo loooooove?

C6 Dm Bb F
Find me somebody to love (repeat to end)

# **INTRO**



# **SOLO**



ukulelehunt.com