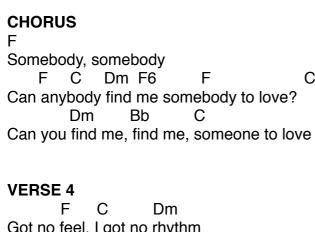

#### **INTRO**

F C Dm F6 Dm
Can a - ny - bo - dy find me
F C F
Somebody to love?

F C Dm Bb C

#### OUTRO

F C Dm F6 F
Can anybody find me somebody tooooooo loooooove?

C6 Dm Bb F
Find me somebody to love (repeat to end)