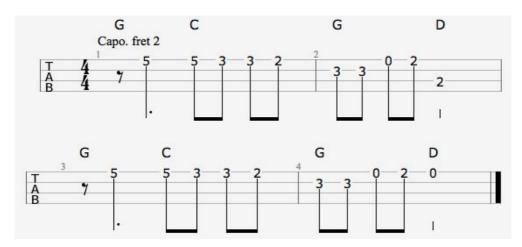

|  |  |  |  |
| G C G D                                                                     |  |  |  |  |
| I love you the best                                                         |  |  |  |  |
| GCGD                                                                        |  |  |  |  |
| I love you the best                                                         |  |  |  |  |
| G C G                                                                       |  |  |  |  |
| Merry Christmas                                                             |  |  |  |  |
| G D G Merry Christmas                                                       |  |  |  |  |
| Merry Christmas                                                             |  |  |  |  |

## XYLOPHONE SOLO TAB