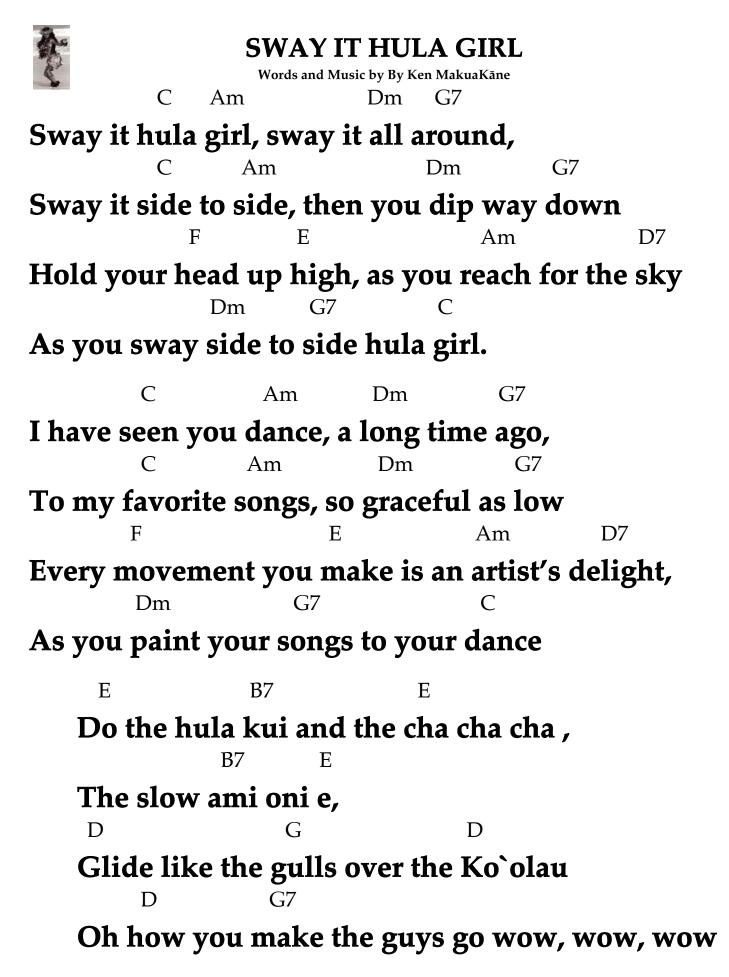

## SWAY IT HULA GIRL

**SWAY IT HULA GIRL** Words and Music by By Ken MakuaKāne C Am Dm G7 Sway it hula girl, sway it all around, Dm G7 С Am Sway it side to side, then you dip way down F E Am D7 Hold your head up high, as you reach for the sky G7 C Dm As you sway side to side hula girl. Е **B**7 E Do the hula kui and the cha, cha, cha **B**7 The slow ami oni e, **B**7 E Le le uwehi for me if you please, D What you do with those knees, G7 **Could cause a tropical breeze** (REPEAT VERSE 1) (TAG LINE) D7 G7 С Hulaaa girl, hu----la, hu---la gi-----r----l,