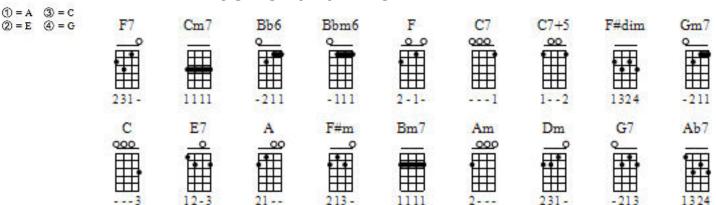

#### **INTRO**

F7 Cm7 Bb6 Bbm6 F C7 F C7+5

## **VERSE 1**

F F#dim Gm7 C
I don't want you
F F#dim Gm7 C
But I hate to lose you
F7 Cm7 Bb6 Bbm6
You got me in between
F C7 F C7+5
The devil and the deep blue sea

## VERSE 2

F F#dim Gm7 C
I forgive you
F F#dim Gm7 C
'Cause I can't forget you
F7 Cm7 Bb6 Bbm6
You've got me in between
F C7 F E7
The devil and the deep blue sea

## **MIDDLE**

A F#m Bm7 E7
I want to cross you off my list
A F#m Bm7 E7
But when you're knocking at my door
C Am Dm G7
Fate seems to give my heart a twist
Ab7 Gm7 C7
And I come running back for more

## **VERSE 3**

F F#dim Gm7 C
I should hate you
F F#dim Gm7 C
But I guess I love you
F7 Cm7 Bb6 Bbm6
You got me in between
F C7 F E7
The devil and the deep blue sea

## **VERSE 4**

F F#dim Gm7 C
I should hate you
F F#dim Gm7 C
But I guess I love you
F7 Cm7 Bb6 Bbm6
You got me in between
F C7 F
The devil and the deep blue sea