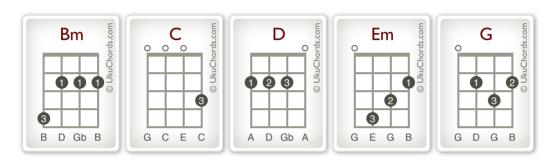

### Verse:

What if I wanted to break

Em

Laugh it all off in your face

Bm

What would you do?

What if I fell to the floor

Em

Couldn't take this any...more

n

What would you do?

## Chorus:

C D

Come, Break me down

Bury me, Bury me

lm Bi

I am finished With you

Look in my eyes

You're killing me, killing me

Em Bm

All I wanted was you

#### Verse:

What if I wanted to fight Beg for the rest of my life What would you do? You say you wanted more What are you waiting for I'm notrunning from you

#### Chorus:

C D

Come, Break me down

Db = C#

Gb = F#

Bury me, Bury me

```
Em
                   Bm
I am finished With you
Look
       in
            my eyes
You're killing me, killing me
All I wanted was you
Bridge:
               D
I tried to be someone else
But nothing seemed to change
             Em
I know now, this is who I really am inside
                 Em
        D
Finally found myself
               C
Fighting for a chance
            Em
I know now, this is who I really am
Chorus:
C
               D
Come, Break me down
Bury me, Bury me
I am finished With you
C
Look
       in
                eyes
            my
You're killing me, killing me
All I wanted was you
```