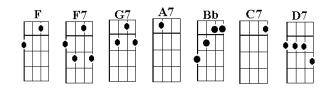

## TO YOU SWEETHEART, ALOHA

By Harry Owens

TO YOU SWEETHEART, A - LO ---- HA

C7

ALOHA FROM THE BOTTOM OF MY HEART

F

F

KEEP THE SMILE ON YOUR LIPS,

Bb

D7

G7

BRUSH THE TEARS FROM YOUR EYES.

C7

ONE MORE ALOHA AND ITS TIME FOR GOOD-BYE.

TO YOU SWEETHEART, A - LO----HA

C7

IN DREAMS I'LL BE WITH YOU DEAR, TONIGHT

D7 ///

AND I'LL PRAY------ FOR THAT DAY WHEN,

G7 ///

WE TWO----- WILL MEET AGAIN

C7

F

UNTIL THEN, SWEETHEART, A-LO-HA

## TO YOU SWEETHEART, ALOHA

By Harry Owens

TO YOU SWEETHEART, A - LO ---- HA

C7

ALOHA FROM THE BOTTOM OF MY HEART

F

KEEP THE SMILE ON YOUR LIPS,

Bb

D7

G7

BRUSH THE TEARS FROM YOUR EYES.

C7

ONE MORE ALOHA AND ITS TIME FOR GOOD-BYE.

F F7 Bb - D7 - G7
TO YOU SWEETHEART, A - LO----HA
C7

IN DREAMS I'LL BE WITH YOU DEAR, TONIGHT

A7 / / / /

AND I'LL PRAY---- FOR THAT DAY WHEN,

WE TWO ----- WILL MEET AGAIN
C7

UNTIL THEN, SWEETHEART, A-LO-HA

C7 F
UNTIL THEN, SWEETHEART, A-LO-HA.

This Moonlight Beach Ukulele Strummers Chord Sheet is for personal enjoyment and education only. Selling this sheet or making a profit performing this song without the express written consent from the copyright owner(s) is strictly prohibited and punishable by law.