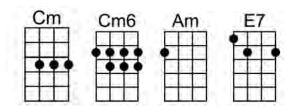

## WHAT'LL I DO?

Words and Music by Irving Berlin

NOTE: 3/4 TIMING

G

What'll I do

Cm G Cm

When you are far away

G E7 Am

And I am blue

D7 G ......D

What'll I do

G

What'll I do

Cm G

When I am wondering

Cm G E7 Am

Who is kissing you

D7

What'll I do

G7 C

What'll I do

Am C Cm6

With just a photograph

G E7 A7.....

To tell my troubles to

G

When I'm alone

Cm G

Cm

With only dreams of you

G E7 Ar

That won't come true

D7 G

What'll I do

Pat Enos 3/2004

This Ukulele Society of America "Chord Sheet" is for education and personal enjoyment only. Selling this sheet or collecting a fee performing from this sheet without the express written consent from the copyright owner(s) is strictly prohibited and punishable by law.