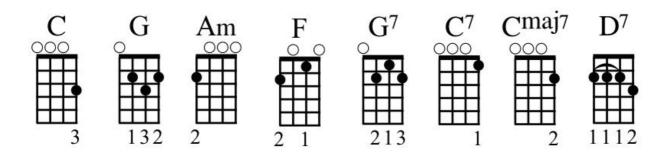

# INTRO

C G Am C F G7 C G

# VERSE 1

Am С С G When a man loves a woman, can't keep his mind on nothing else F G7 С G He'll change the world, for the good thing he's found С G Am С If she is bad, he can't see it, she can do no wrong F С G G7 Turn his back on his best friend if he put her down

# VERSE 2

G С С Am When a man loves a woman, spend his very last dime F С G7 G Trying to hold on to what he needs Am С С G He'd give up all of his comforts, and sleep out in the rain F G7 С C7 If she says that's the way it ought to be

# MIDDLE

FCCmaj7C7Well this man loves you, womanFCCmaj7C7Gave you everything I canFCAmTrying to hold on to your high class loveD7G7Baby, please don't treat me bad

### VERSE 3

G Am С С When a man loves a woman, down deep in his soul F G7 С G She can bring him such misery С G Am С If she plays him for a fool, he's the last one to know F G7 С G Loving eyes can never see

#### VERSE 4

С G Am С When a man loves a woman, he can do her no wrong F G7 CG He can never look another girl Am С G С Yes, when a man loves a woman, I know exactly how he feels F G7 С G Cause baby, baby, you are my girl