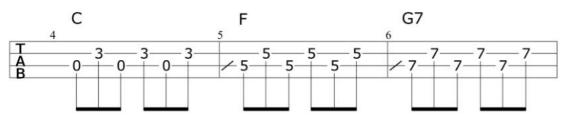

what he needs Am С С G He'd give up all of his comforts, and sleep out in the rain F G7 С C7 If she says that's the way it ought to be

# MIDDLE

FCCmaj7C7Well this man loves you, womanFCCmaj7C7Gave you everything I canFCAmTrying to hold on to your high class loveD7G7Baby, please don't treat me bad

### VERSE 3

G Am С С When a man loves a woman, down deep in his soul F G7 С G She can bring him such misery С G Am С If she plays him for a fool, he's the last one to know F G7 С G Loving eyes can never see

#### VERSE 4

С G Am С When a man loves a woman, he can do her no wrong F G7 CG He can never look another girl Am С G С Yes, when a man loves a woman, I know exactly how he feels F G7 С G Cause baby, baby, you are my girl

C G Am When a man loves a woman... (Fade)

### **GUITAR RIFF**







ukulelehunt.com