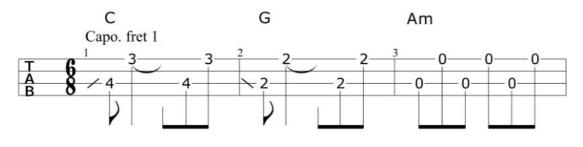

to what he needs Am С С G He'd give up all of his comforts, and sleep out in the rain F G7 С C7 If she says that's the way it ought to be

# MIDDLE

FCCmaj7C7Well this man loves you, womanFCCmaj7C7Gave you everything I canFCAmTrying to hold on to your high class loveD7G7Baby, please don't treat me bad

### VERSE 3

G Am С С When a man loves a woman, down deep in his soul F G7 С G She can bring him such misery С G Am С If she plays him for a fool, he's the last one to know F G7 С G Loving eyes can never see

#### VERSE 4

С G Am С When a man loves a woman, he can do her no wrong F G7 CG He can never look another girl Am С G С Yes, when a man loves a woman, I know exactly how he feels F G7 С G Cause baby, baby, you are my girl

C G Am When a man loves a woman... (Fade)

### **GUITAR RIFF**







ukulelehunt.com