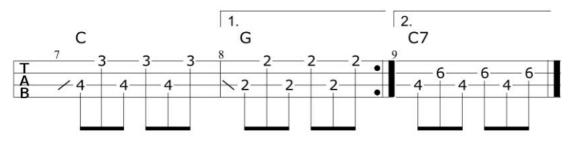

hat he needs Am С С G He'd give up all of his comforts, and sleep out in the rain F G7 С C7 If she says that's the way it ought to be

# MIDDLE

FCCmaj7C7Well this man loves you, womanFCCmaj7C7Gave you everything I canFCAmTrying to hold on to your high class loveD7G7Baby, please don't treat me bad

### VERSE 3

G Am С С When a man loves a woman, down deep in his soul F G7 С G She can bring him such misery С G Am С If she plays him for a fool, he's the last one to know F G7 С G Loving eyes can never see

#### VERSE 4

С G Am С When a man loves a woman, he can do her no wrong F G7 CG He can never look another girl Am С G С Yes, when a man loves a woman, I know exactly how he feels F G7 С G Cause baby, baby, you are my girl

C G Am When a man loves a woman... (Fade)

### **GUITAR RIFF**







ukulelehunt.com