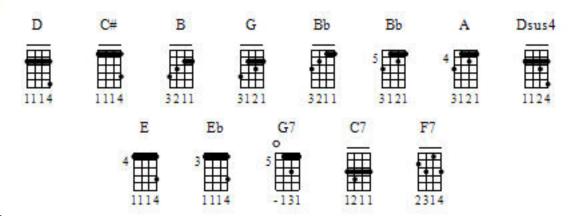

# VERSE 1

| D         | C#       |
|-----------|----------|
| Who loves | the sun? |
| D         | В        |

Who cares that it makes plants grow?

Bb A G Who cares what it does since you broke my heart?

# VERSE 2

C# D Who loves the wind? В

Who cares that it makes breezes?

Dsus4 D G Bb D

Who cares what it does since you broke my heart?

# **CHORUS**

A La la la la who loves the sun? Eb E Α D

Dsus4 D

la who loves the sun? La la la Ε G D Bb A

La la la not everyone.

#### **VERSE 3**

C# Who loves the rain? В

Who cares that it makes flowers?

D Bb A

Who cares that it makes showers since you broke my heart?

#### **VERSE 4**

D C#

Who loves the sun?

D F

Who cares that it is shining?

G Bb D Dsus4 D

Who cares what it does since you broke my heart?

#### **CHORUS**

E A D

La la la la who loves the sun?

Eb E A D Dsus4 D

La la la la who loves the sun?

E G D

La la la not everyone.

Eb E

# **BREAK**

G7 C7 F7 Bb

G7 C7 G D A D

#### **CHORUS**

E A D

La la la la who loves the sun?

Eb E A D Dsus4 D

La la la la who loves the sun?

E G D

La la la not everyone.

Eb E A D