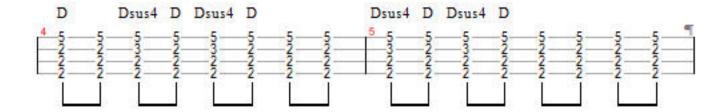

Α D

Dsus4 D

la who loves the sun? La la la Ε G D Bb A

La la la not everyone.

#### **VERSE 3**

C# Who loves the rain? В

Who cares that it makes flowers?

D Bb A

Who cares that it makes showers since you broke my heart?

#### **VERSE 4**

D C#

Who loves the sun?

D F

Who cares that it is shining?

G Bb D Dsus4 D

Who cares what it does since you broke my heart?

#### **CHORUS**

E A D

La la la la who loves the sun?

Eb E A D Dsus4 D

La la la la who loves the sun?

E G D

La la la not everyone.

Eb E

La la la la who loves the sun?

# **BREAK**

G7 C7 F7 Bb

G7 C7 G D A D

#### **CHORUS**

E A D

La la la la who loves the sun?

Eb E A D Dsus4 D

La la la la who loves the sun?

E G D

La la la not everyone.

Eb E A D

La la la la who loves the sun?

# **NOTE**

#### D - Dsus4 move