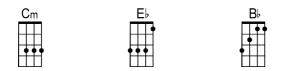

You Are My Favourite - Sophie Madeleine

O RIGINAL KEY GCEA

Verse:

Oh its sitting on the tip of my tongue, as we're quietly strolling along

Fmaj7

I've been meaning to tell you for so long now that its got me stuck in a hold somehow

Fmaj7

you're looking me right in the eye, we stop still and the world rushes by

as I struggle to hide it inside I find that I lack the courage to tell you

and all I can manage to say is ..

Chorus:

"You are by far my favourite and I've been thinking its about time that you knew,