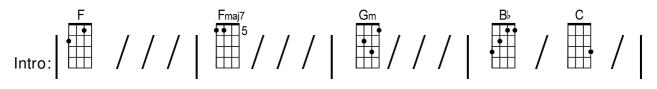

You Are My Favourite - Sophie Madeleine

O RIGINAL KEY GCEA

Verse:

Oh its sitting on the tip of my tongue, as we're quietly strolling along

Fmaj7

I've been meaning to tell you for so long now that its got me stuck in a hold somehow

Fmaj7

you're looking me right in the eye, we stop still and the world rushes by

as I struggle to hide it inside I find that I lack the courage to tell you

and all I can manage to say is ..

Chorus:

"You are by far my favourite and I've been thinking its about time that you knew,